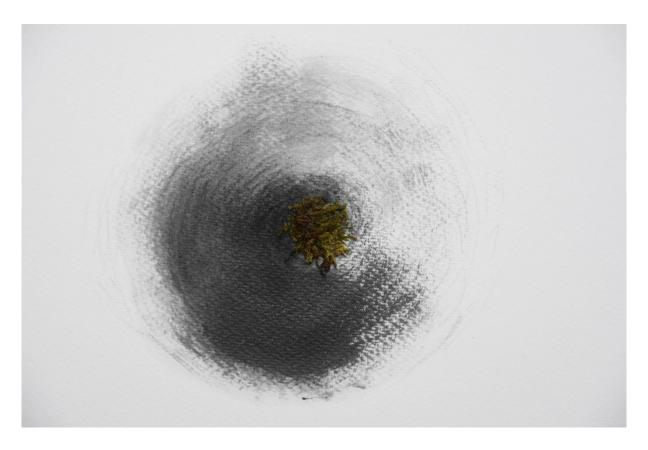

outcrop: sub-thin space-time 2019, graphite powder, grape seed oil and moss on paper, 76 x 56 cm

© M. Dominique Weber. All rights reserved.