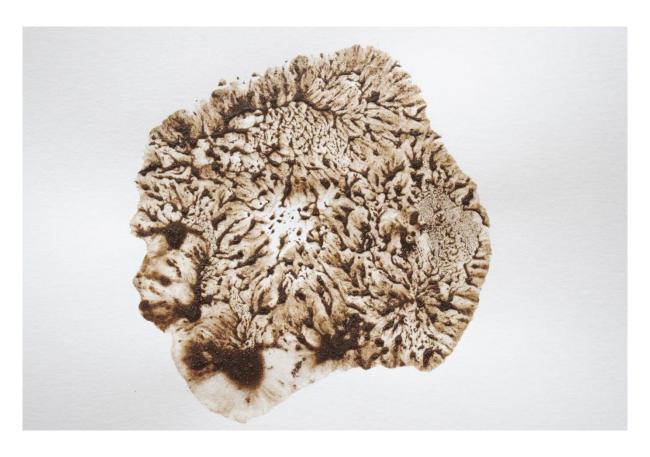

seeing each other, my love, kills us 03.VII.2019, installation, a branch (about  $110 \times 170$  cm) suspended 190 cm above the ground and a transparent black lace dress (190 x 30 cm), studio view

 $\it mud: when we were \ a \ kiss$  2018, imprint of a palm without the fingers, previously coated with mud, on paper, 59,4 x 42 cm